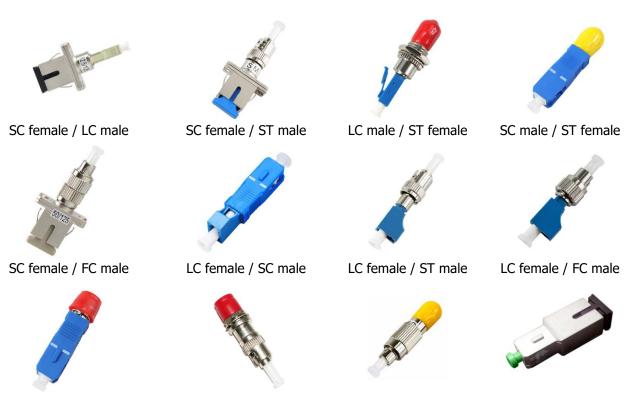

#### Features:

- Female to Male
- Types: FC-LC, FC-SC, FC-ST, SC-ST, SC-LC, LC-ST •
- Good compatibility
- High precision of mechanical dimensions •
- High reliability & stability
- PC, APC, UPC optional

### Available types of Male-Female version:

SC male / FC female

ST male / FC female

FC male / ST female

NSC male / USC female