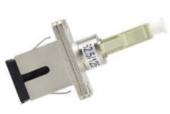

ications where new SFF (Small Form Factors) need to be inserted into existing environments or need to mate with one another. The innovative space-saving design and highprecision coupling systems ensure reliable mating with low insertion loss and high return loss characteristics. Converting adapters are available standard in SC-LC, SC-FC, SC-ST, ST-LC, FC-LC versions. OPTOKON can also develop custom conversion adaptors upon request.

#### Features:

- Female to Male
- Types: FC-LC, FC-SC, FC-ST, SC-ST, SC-LC, LC-ST •
- Good compatibility
- High precision of mechanical dimensions •
- High reliability & stability
- PC, APC, UPC optional

## **Ordering code:**



# **Specifications:**

Insertion Loss < 0.30 dB < 0.2 dB for 500 mates Mating repeatability Operating temperature -40 °C to +85 °C





### Available types of Male-Female version:



SC male / FC female

ST male / FC female

FC male / ST female

NSC male / USC female