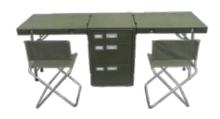

## **OPTOKON Field desk ZYZ**

Ordering code: OPT-ZYZ2-56.66.74 Ex-Size: 564x660 (110+550)x735 Unfolding size: 1270x540x735 Weight: 32 kg

drawer1: Ex-Size: 437x480x105 In-Size: 400x448x65 drawer2: Ex-Size: 437x470x120