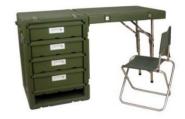

## **OPTOKON Field desk ZYZ**

Ordering code: OPT-ZYZ2-56.66.74 Ex-Size: 564x660 (110+550)x735 Unfolding size: 1270x540x735 Weight: 32 kg

drawer1: Ex-Size: 437x480x105 In-Size: 400x448x65 drawer2: Ex-Size: 437x470x120

In-Size: 400x438x113 drawer3: Ex-Size: 437x470x248

In-Size: 400x428x240

Ordering code: OPT-ZYZ3-64.60.73 Ex-Size: 640x600 (80+520)x730 Unfolding size: 1370x640x730 Weight: 40 kg

drawer1: Ex-Size: 566x480x118

In-Size: 530x455x90

drawer2: Ex-Size: 566x480x145

In-Size: 530x455x120 drawer3: Ex-Size: 566x480x228

In-Size: 530x455x200

Ordering code: OPT-ZYZ4-54.57.72 Ex-Size: 536x570 (70+500)x720

Unfolding size: 1228x504x720 Weight: 30 kg

drawer1: Ex-Size: 435x480x124

In-Size: 382x435x108 drawer2: Ex-Size: 435x480x181

In-Size: 382x435x165

drawer3: Ex-Size: 432x478x253 In-Size: 382x435x235

Ordering code: OPT-ZYZ5-59.50.70 Ex-Size: 590x500 (60x2+380)x700 Unfolding size: 1915x590x700 Weight: 47 kg