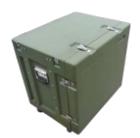

30

Ordering code: OPT-ZYZ8-69.55.76 Ex-Size: 689x545 (70+475)x757 Unfolding size: 1330x625x756

Weight:

drawer1: Ex-Size: 604x418x76

In-Size: 575x410x61

drawer2: Ex-Size: 604x418x136

In-Size: 575x410x128 drawer3: Ex-Size: 604x418x145