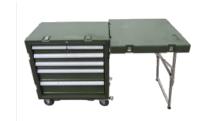

## **OPTOKON Field desk ZYZ**

| Ordering code: OPT-ZYZ9-80.60.60<br>Ex-Size: (100x2x600) 800x600x600<br>Unfolding size: 1795x600x600<br>Weight: 38.8 kg | drawer1 Ex-Size: 570x524x77.5<br>In-Size: 530x477x67.5<br>drawer2 Ex-Size: 570x524x137.5<br>In-Size: 530x477x120<br>drawer3 Ex-Size: 570x524x198<br>In-Size: 530x477x180.5 | Ordering code: OPT-ZYZ10-67.50.75<br>Ex-Size: (71.5+600) 671.5x500x750<br>Weight: 27 kg |
|-------------------------------------------------------------------------------------------------------------------------|----------------------------------------------------------------------------------------------------------------------------------------------------------------------------|-----------------------------------------------------------------------------------------|
|                                                                                                                         |                                                                                                                                                                            |                                                                                         |
| drawer: Ex-Size: 578x431x129 In-Size: 537x391x111 single size: 1700x600x875 folding size: 1700x600x70                   |                                                                                                                                                                            |                                                                                         |
|                                                                                                                         |                                                                                                                                                                            |                                                                                         |