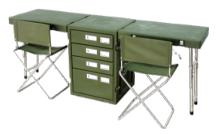

## **OPTOKON Field desk ZYZ**

Ordering code: OPT-ZYZ6-53.65.75 Ex-Size: 532x645 (71.5x2+500)x750

Unfolding size: 1936x524x750 Weight: 37 kg

drawer1: Ex-Size: 435x480x124 In-Size: 382x435x108

drawer2: Ex-Size: 435x480x181 In-Size: 382x435x165