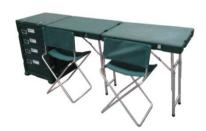

## **OPTOKON Field desk ZYZ**

Ordering code: OPT-ZYZ2-56.66.74 Ex-Size: 564x660 (110+550)x735 Unfolding size: 1270x540x735 Weight: 32 kg

drawer1: Ex-Size: 437x480x105 In-Size: 400x448x65 drawer2: Ex-Size: 437x470x120