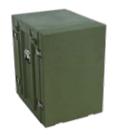

30

Ordering code: OPT-ZYZ8-69.55.76 Ex-Size: 689x545 (70+475)x757 Unfolding size: 1330x625x756

Weight:

drawer1: Ex-Size: 604x418x76

In-Size: 575x410x61

drawer2: Ex-Size: 604x418x136

In-Size: 575x410x128 drawer3: Ex-Size: 604x418x145