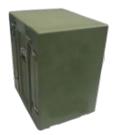

## **OPTOKON Field desk ZYZ**

| Ordering code: OPT-ZYZ9-80.60.60<br>Ex-Size: (100x2x600) 800x600x600<br>Unfolding size: 1795x600x600<br>Weight: 38.8 kg | drawer1 Ex-Size: 570x524x77.5<br>In-Size: 530x477x67.5<br>drawer2 Ex-Size: 570x524x137.5<br>In-Size: 530x477x120<br>drawer3 Ex-Size: 570x524x198<br>In-Size: 530x477x180.5 | Ordering code: OPT-ZYZ10-67.50.75<br>Ex-Size: (71.5+600) 671.5x500x750<br>Weight: 27 kg |
|-------------------------------------------------------------------------------------------------------------------------|----------------------------------------------------------------------------------------------------------------------------------------------------------------------------|-----------------------------------------------------------------------------------------|
|                                                                                                                         |                                                                                                                                                                            |                                                                                         |
| drawer: Ex-Size: 578x431x129 In-Size: 537x391x111 single size: 1700x600x875 folding size: 1700x600x70                   |                                                                                                                                                                            |                                                                                         |
|                                                                                                                         |                                                                                                                                                                            |                                                                                         |