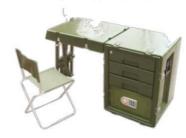

## **OPTOKON Field desk ZYZ**

Ordering code: OPT-ZYZ2-56.66.74 Ex-Size: 564x660 (110+550)x735 Unfolding size: 1270x540x735 Weight: 32 kg

drawer1: Ex-Size: 437x480x105 In-Size: 400x448x65 drawer2: Ex-Size: 437x470x120