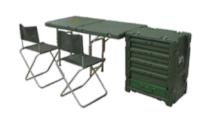

## **OPTOKON Field desk ZYZ**

Ordering code: OPT-ZYZ6-53.65.75 Ex-Size: 532x645 (71.5x2+500)x750

Unfolding size: 1936x524x750 Weight: 37 kg

drawer1: Ex-Size: 435x480x124 In-Size: 382x435x108

drawer2: Ex-Size: 435x480x181 In-Size: 382x435x165

drawer3 :Ex-Size: 432x478x253 In-Size: 382x435x235

Ordering code: OPT-ZYZ7-53.64.72 Unfolding size: 1920 (1226)x500x721

Weight: 36 kg

drawer1: Ex-Size: 480x430x120

In-Size: 440x390x105

drawer2: Ex-Size: 480x430x250

In-Size: 440x390x230

Ordering code: OPT-ZYZ7-53.64 .75 Ex-Size: 532x643 (71.5x2+500)x750

Unfolding size: 1936 (1215)x524x750

Weight: 38 kg

drawer1: Ex-Size: 432x480x129 In-Size: 392x440x111

drawer2: Ex-Size: 432x480x260 In-Size: 392x440x242