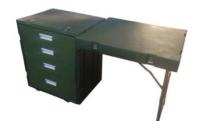

## **OPTOKON Field desk ZYZ**

Ordering code: OPT-ZYZ6-53.65.75 Ex-Size: 532x645 (71.5x2+500)x750

Unfolding size: 1936x524x750 Weight: 37 kg

drawer1: Ex-Size: 435x480x124 In-Size: 382x435x108

drawer2: Ex-Size: 435x480x181 In-Size: 382x435x165