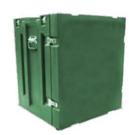

30

Ordering code: OPT-ZYZ8-69.55.76 Ex-Size: 689x545 (70+475)x757 Unfolding size: 1330x625x756

Weight:

drawer1: Ex-Size: 604x418x76

In-Size: 575x410x61

drawer2: Ex-Size: 604x418x136

In-Size: 575x410x128 drawer3: Ex-Size: 604x418x145