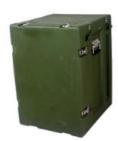

## **OPTOKON Field desk ZYZ**

| Ordering code: OPT-ZYZ9-80.60.60<br>Ex-Size: (100x2x600) 800x600x600<br>Unfolding size: 1795x600x600<br>Weight: 38.8 kg | drawer1 Ex-Size: 570x524x77.5<br>In-Size: 530x477x67.5<br>drawer2 Ex-Size: 570x524x137.5<br>In-Size: 530x477x120<br>drawer3 Ex-Size: 570x524x198<br>In-Size: 530x477x180.5 | Ordering code: OPT-ZYZ10-67.50.75<br>Ex-Size: (71.5+600) 671.5x500x750<br>Weight: 27 kg |
|-------------------------------------------------------------------------------------------------------------------------|----------------------------------------------------------------------------------------------------------------------------------------------------------------------------|-----------------------------------------------------------------------------------------|
|                                                                                                                         |                                                                                                                                                                            |                                                                                         |
| drawer: Ex-Size: 578x431x129 In-Size: 537x391x111 single size: 1700x600x875 folding size: 1700x600x70                   |                                                                                                                                                                            |                                                                                         |
|                                                                                                                         |                                                                                                                                                                            |                                                                                         |