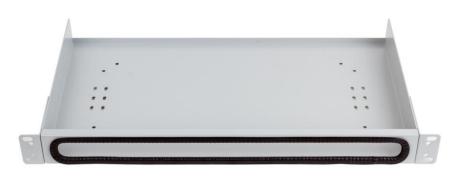

# **Description:**

The MVFS-1 is a 1U rack-mountable vented fiber storage shelf for the guidance and storage of excessive cable lengths and patchcords.

#### **Features:**

- Vented front panel
- 1U version
- Storage shelf as one unit
- Standard color: RAL 9006 (grey)

MVFS-1-250