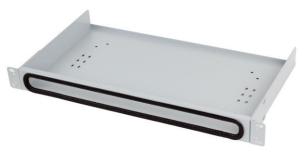

# **Description:**

The MVFS-1 is a 1U rack-mountable vented fiber storage shelf for the guidance and storage of excessive cable lengths and patchcords.

#### **Features:**

- Vented front panel
- 1U version
- Storage shelf as one unit
- Standard color: RAL 9006 (grey)

MVFS-1-250